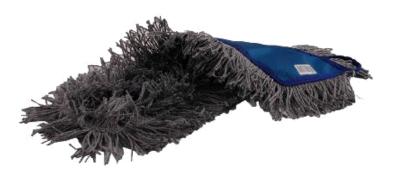

## Dan-Mop® Curve, allpurpose mop, 35 cm, bag of 5

SKU: 10845

Dan-Mop® Curve is a good all-purpose mop for everyday cleaning. The fringes are also suitable for uneven surfaces and assure that the mop can get right into the corners.