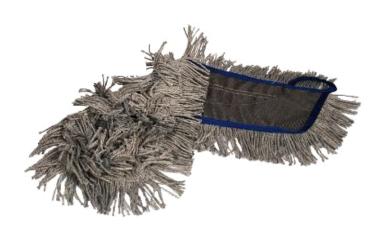

## Dan-Mop® Curve Fine, allpurpose mop, 50 cm, bag of 5

SKU: 12083

Dan-Mop® Curve Fine is a good all-round mop for everyday cleaning. The fringes are also suitable for uneven surfaces and assure that the mop can get right into the corners.

- Can be used damp or wet
- Can be washed at least 300 times
- Fits frame item no. 4097

## **Specifications**

| Category          | Mops                           |
|-------------------|--------------------------------|
| System            | Pocket                         |
| BrandSymbol       | Dan-Mop°                       |
| Environment       | KAN<br>GENBRUGES<br>RECYCLABLE |
| Colour            | Grey                           |
| Material          | Nylon, Viscose                 |
| Width (cm)        | 50                             |
| Use               | Damp, Wet                      |
| Kantløkker        | Open                           |
| Washing symbols   | 70                             |
| Gross weight (kg) | 1.5                            |
| Net weight (kg)   | 1.5                            |
| Commodity Number  | 6307101000                     |
|                   |                                |