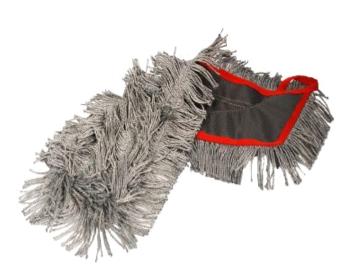

## Dan-Mop® Curve Extra, all -purpose mop, 50 cm, bag of 5

SKU: 12086

Dan-Mop® Curve Extra is a good all-round mop for everyday cleaning. The fringes are also suitable for uneven surfaces and assure that the mop can get right into the corners.

- Can be used damp or wet
- Can be washed at least 300 times
- Fits frame item no. 4097