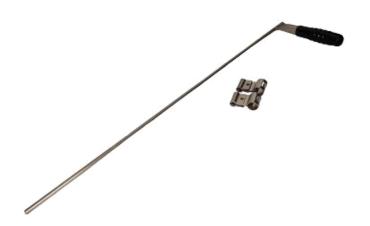

## Handle for laundry trolley, adjustable

SKU: 12577

Handle for laundry trolley - a good solution for care homes and hospitals etc.

- Fits with laundry trolley, item no. 4895
- The laundry trolley with handle makes it easy to navigate trolley while avoiding strain on the body
- · Handle is adjustable