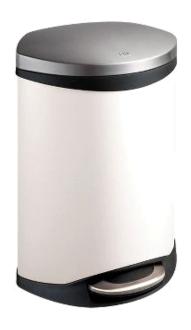

## WeCare® Pedal bin, soft close, off-white/steel, 50 L

SKU: 14167

Pedal bin in modern design with soft close lid. Hold 50 litres.

- A pedal bin is both practical and hygienic.
  The pedal makes it easy to open and close bin, and the lid ensures against unpleasant odour
- Soft closing lid
- Fingerprint proof stainless steel lid
- Bucket is in polypropylene making cleaning easy