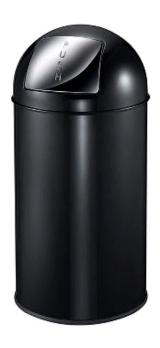

## WeCare® Push bin, black, 40 L

SKU: 14169

Push bin in an elegant and classic design.

- Produced in stainless steel and powder coated with a beautiful black finish
- Silent closing
- Inner liner with handle
- · Stainless steel springs
- Fits plastic bags size 55 x 80 cm, item no. 2412, 9662, 12390, 2443
- Also available in stainless steel with mat or glossy finish, item no. 14170 and 14171