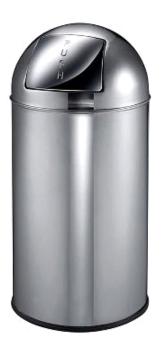

## WeCare® Push bin, stainless steel w/glossy finish, 40 L

SKU: 14170

Push bin in an elegant and classic design.

- Produced in stainless steel with beatiful glossy finish
- Silent closing
- Inner liner with handle
- · Stainless steel springs
- Fits plastic bags size 55 x 80 cm, item no. 2412, 9662, 12390, 2443
- Also available in stainless steel with mat finish or powder coated black finish, item no. 14171 and 14169