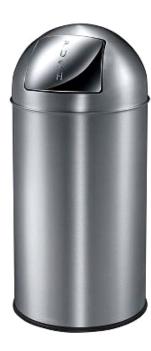

## WeCare® Push bin, stainless steel w/mat finish, 40 L

SKU: 14171

Push bin in an elegant and classic design.

- Produced in stainless steel with beatiful mat finish
- Silent closing
- Inner liner with handle
- Stainless steel springs
- Fits plastic bags size 55 x 80 cm, item no. 2412, 9662, 12390, 2443
- Also available in stainless steel with glossy finish or powder coated black finish, item no. 14170 and 14169