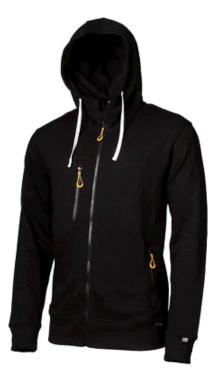

## Worksafe Hoodie, unisex, L, black

SKU: 15837

Hoodie with long zipper at the front and chest pocket and 2 front pockets with zipper. Jersey fabric made of 80% cotton and 20% polyester. Discreet Worksafe print on the back of the shoulder.

- Zipper in front and chest pocket and 2 front pockets with zipper
- Brushed inside, which is nice and comfortable.
- Unisex-model