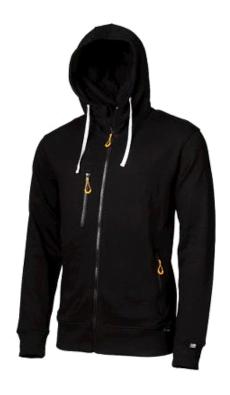

## Worksafe Hoodie, unisex, 2XL, black

SKU: 15839

Hoodie with long zipper at the front and chest pocket and 2 front pockets with zipper. Jersey fabric made of 80% cotton and 20% polyester. Discreet Worksafe print on the back of the shoulder.

- Zipper in front and chest pocket and 2 front pockets with zipper
- Brushed inside, which is nice and comfortable.
- Unisex-model