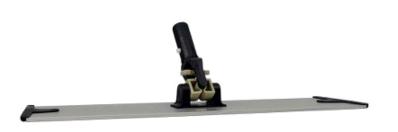

## Dan-Mop® Velcro Mop Frame, 60 cm

SKU: 2627

The frame's quick snap lock makes it both easy and fast to use. Velcro mops are easily fitted onto the frame by a light touch; mops can therefore be changed quickly and with minimal effort during the cleaning process.

- With quick snap lock
- With velcro fastener
- Fits mops item no. 4717 and 2686
- Fits handles item no. 2660, 2973, 2975 and 2859