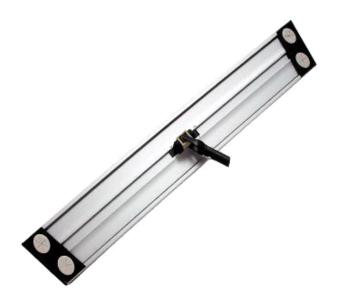

## Dan-Mop® Mop Frame with Quick Snap, 80 cm

SKU: 2662

The frame's quick snap lock makes it both easy and fast to use. Mops are attached to the frame via push-in fittings. The Dan-Mop® Mop Frame Quick Snap comes with a sole attached. Fits handles with a diameter of 20 mm.

- With quick snap lock
- Mops are attached via push-in fittings
- Fits mop item no. 2619
- Fits handles item no. 2660, 2973, 2975 and 2859