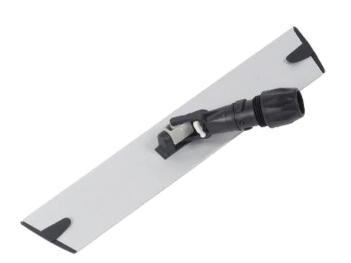

## Dan-Mop® Velcro Mop Frame Universal Connection, 40 cm

SKU: 2737

The frame has a universal lock for attaching the handle. Velcro mops are easily fitted onto the frame by a light touch; it is therefore both easy and fast to change mops during the cleaning process.

- With universal lock
- With velcro fastener
- Fits mops item no. 4716, 2687, 2702 and 2906
- Fits handles item no. 2660, 2973, 2975, 2859 and 2578