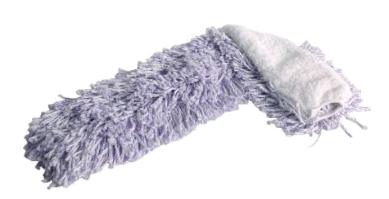

## Green-Tex® Interior Mop Duo white, 54,5x6,8 cm

SKU: 2741

Interior mop designed to clean without chemicals. Reaches areas like cealings, pipes, ledges, radiators etc. Efficient and ergonomic design. Can be bent in any shape.