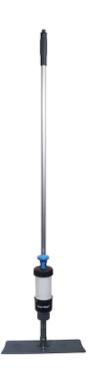

## **Dan-Mop® Spray Handle**

SKU: 3485

Professional sprayhandle with a dosing bottle. It is very easy to use and is made of leight weight material. Perfect for spot cleaning in restaurants, hotels, bars, entries, office buildings etc. Fits most 40 cm mops with velcro.

## **Specifications**

| Category          | Mophandle                      |
|-------------------|--------------------------------|
| BrandSymbol       | Dan-Mop°                       |
| Environment       | KAN<br>GENBRUGES<br>RECYCLABLE |
| Material          | Aluminium 3, Plastic           |
| Measure           | 155 cm                         |
| Gross weight (kg) | 1.7                            |
| Net weight (kg)   | 1.2                            |
| Commodity Number  | 3924900090                     |
|                   |                                |