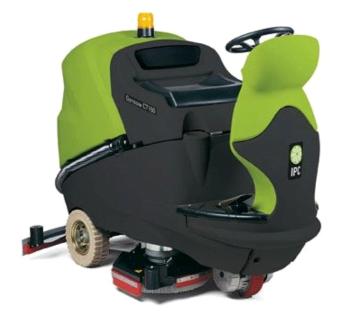

## Gansow CT160 BT85 LPTB00568

SKU: 3838

Ride-on scrupper stands out for its extraordinary performance combined with cutting-edge technology. Thanks to the control panel it is possible to set and customize up to three washing programs for maximum versatility. Whatever the activity, the CT 160 is able to meet all cleaning needs with a productivity of up to 6175 sqm/h and over 5 hours of battery life.