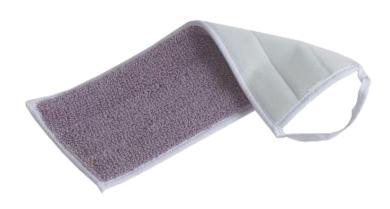

## Dan-Mop® Quick Velcro, mop with super absorbent sponge insertion, 60 cm

SKU: 4717

The Dan-Mop® Quick in microfibre has a super absorbent sponge insertion, which increases the mops ability to carry water. As a result it is unnecessary to re-dampen the mop quite as often, and meanwhile floors are left more dry than had they been cleaned with a regular mop. This makes the mop ideal for damp and wet cleaning tasks.

- · With a super absorbent sponge insertion
- Can be washed at least 500 times
- Fits Dan-Mop® frames item no. 2627 and 2739