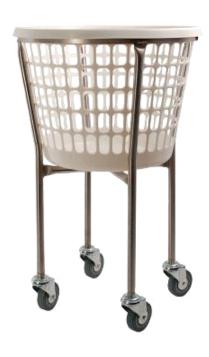

## Laundry trolley, stainless, 32 L

SKU: 4895

A sturdy laundry trolley suited for care homes and hospitals.

- Basket is removable and made from plastic, which makes cleaning easy
- · Basket holds 32 liters
- Heavy duty steel frame with wheels making it easy to navigate trolley
- · Non-rust frame

## **Specifications**

| Category          | Laundry Baskets                |
|-------------------|--------------------------------|
| BrandSymbol       | Green-Tex <sup>&gt;</sup>      |
| Environment       | KAN<br>GENBRUGES<br>RECYCLABLE |
| Colour            | ☐ White ☐ Silver               |
| Material          | Metal, Plastic                 |
| Measure           | Ø44 x H72 cm                   |
| Gross weight (kg) | 4.5                            |
| Net weight (kg)   | 4.36                           |
| Commodity Number  | 7324900000                     |