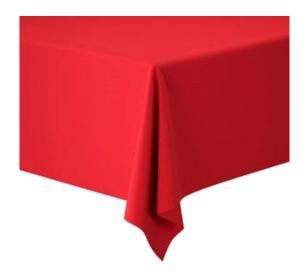

## Duni Table Cover, Dunilin, Red, 1.25 x 25 m

SKU: 5137

Lay a beautiful Christmas table and create a cosy and elegant atmosphere with this quality table cover in red. The table cover is both soft and smooth as well as heavyweight, which means it is not only durable but it also drapes beautifully.

- · Quality table cover
- 1.25 x 25 m
- · A soft, smooth and heavyweight feel
- Creates a cosy and colourful ambience