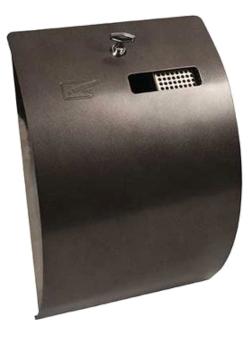

## Ashtray, outdoors, stainless steel, 37.2x25x9 cm

SKU: 9607

Ashtray in stainless steel for outdoor use.

- Modern and trendy design
- Easy to empty and clean
- Strong steel frame with key and cylinder lock
- Stub out grill at top with hole for cigarette buds
- Wall mounted