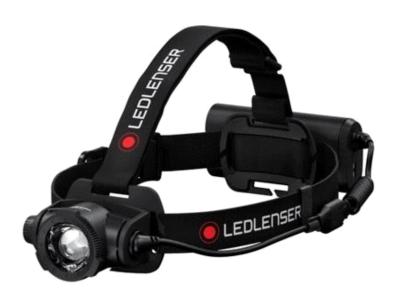

## LedLenser H15R Core \*BOX\*, 1000 Lumen

SKU: 25579

The headlamp has multifunction wheels on the lamp head, which allows for stepless adjustment of brightness. As much as 350 Lumens provides a range of 160 meters. The lamp has Flex Sealing technology that protects against water and dust and can be used even under water for a shorter time. Delivered incl. rechargeable battery and magnetic charging cable.