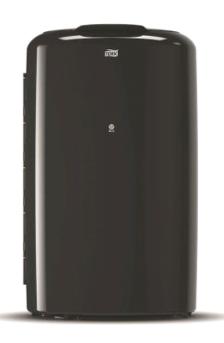

## Tork Waste bin, B1, 50 L waste bin, black plastic

SKU: 11223

Tork 50 L waste container in Elevation Design is suitable for many toilets and can be mounted on the wall or floor as needed. Tork Elevation dispensers have a functional, modern design, which provides an effortless user experience.