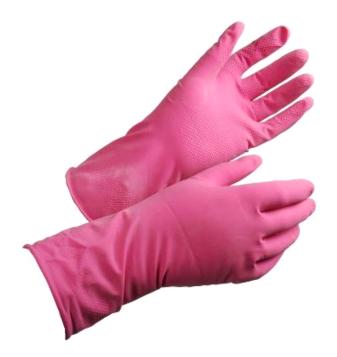

## Household glove, Shield GR01 Latex, Pink, Size 7 / S

SKU: 12168

Lightweigth non-lined latex glove with long cuff for better protection.

- Excellent comfort and fit, good dexterity with a good grip
- Strong cuff ensuring easy removal
- Embossed pattern for improved grip
- Use in combination with cotton clove for comfort, item no. 2795
- The glove is produced and tested in accordance with the European PPE directive 89/686/EEC and the European standards EN420, EN388 and EN374
- CE classification: Class III