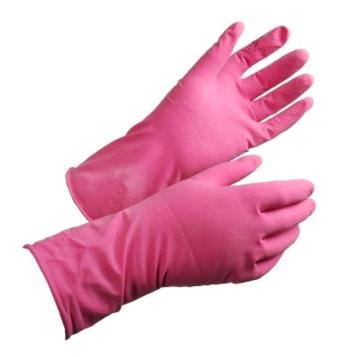

## Household glove, Shield GR01 Latex, Pink, Size 8 / M

SKU: 12169

Lightweigth non-lined latex glove with long cuff for better protection.

- Excellent comfort and fit, good dexterity with a good grip
- Strong cuff ensuring easy removal
- Embossed pattern for improved grip
- Use in combination with cotton clove for comfort, item no. 2795
- The glove is produced and tested in accordance with the European PPE directive 89/686/EEC and the European standards EN420, EN388 and EN374
- CE classification: Class III

| Category                 | Cleaning gloves                                                        |
|--------------------------|------------------------------------------------------------------------|
| BrandSymbol              | SHIELD                                                                 |
| Environment              | KAN<br>GENBRIJGES<br>RECYCLABLE                                        |
| Colour                   | Pink                                                                   |
| Material                 | Latex                                                                  |
| Size                     | 8/M                                                                    |
| Approvals                | EN 374-1, EN 388 1010X, EN 420, EN 374-5, May be used for food contact |
| Category                 | 3                                                                      |
| Veloursering             | Yes                                                                    |
| Length of the glove (mm) | 300                                                                    |
| AQL value                | 4.00                                                                   |
| Gross weight (kg)        | 0.058                                                                  |
| Net weight (kg)          | 0.058                                                                  |
| Commodity Number         | 4015190000                                                             |
|                          |                                                                        |