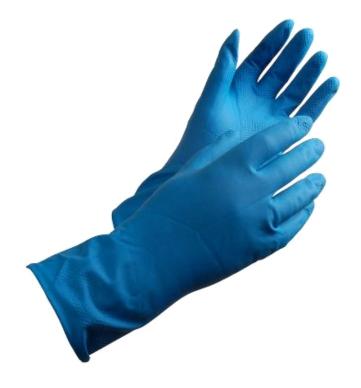

## Household glove, Shield GR01 Latex, Blue, Size 7 / S

SKU: 12188

Lightweigth non-lined latex glove with long cuff for better protection.

- Excellent comfort and fit, good dexterity with a good grip
- Strong cuff ensuring easy removal
- · Embossed pattern for improved grip
- Use in combination with cotton clove for comfort, item no. 2795
- The glove is produced and tested in accordance with the European PPE directive 89/686/EEC and the European standards EN420, EN388 and EN374
- CE classification: Class III