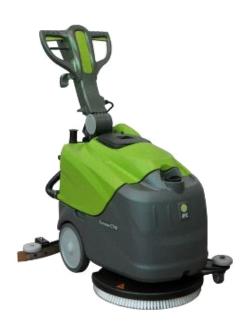

## **Gansow CT45 BT50**

SKU: 12709

A flexible floor washing machine that can wash larger areas. A machine where great focus has been placed on ergonomics, as it is possible to adjust the working position with a height-adjustable handle. The machine is with propulsion, so the work with the machine becomes easier and more gentle. Ergonomically unique machine with propulsion.

## **Specifications**

| Category                      | Floor Washing Machines |
|-------------------------------|------------------------|
| BrandSymbol                   | IPC<br>GANSOW          |
| Measure                       | 82,1x57,6x122          |
| Rengøringskapacitet (m2/time) | 2250                   |
| Power (V)                     | 230                    |
| Batteritype                   | Dry, Gel               |
| Number of brushes (pcs)       | 1                      |
| Snavsevandstank (ltr.)        | 50                     |
| Rentvandstank (ltr.)          | 45                     |
| Udstyret med                  | ,                      |
| Washing range (cm)            | 50                     |
| Sucktion Range (cm)           | 73                     |
| Weight without batteries (kg) | 55                     |
| Gross weight (kg)             | 105                    |
| Net weight (kg)               | 40                     |
| Commodity Number              | 84798997               |