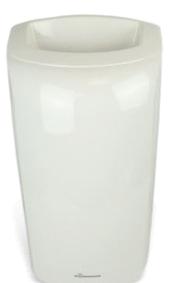

## Garbage can, wall mounted, plastic, 40 L

SKU: 13692

Durable dustbin in ABS and PP. It is easy to clean. When the bag is full, it can be changed by tilting the front of the dustbin out from the wall. Then the bag can be changed easily and quickly.

## **Specifications**

| Category                 | Waste Bins                      |
|--------------------------|---------------------------------|
| BrandSymbol              | WeCare                          |
| Environment              | KAN<br>GENBRIUGES<br>RECYCLABLE |
| Colour                   | White                           |
| Material                 | PP 🞝, ABS 👌                     |
|                          |                                 |
| Measure                  | H840 x W340 mm                  |
| Measure<br>Volume (I/kg) |                                 |
|                          | H840 x W340 mm                  |
| Volume (l/kg)            | H840 x W340 mm<br>40.00         |