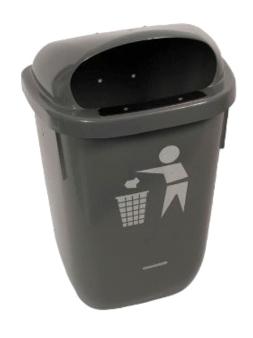

## Garbage can, wall mounted, grey, 50 L

SKU: 14050

Waste bin with aluminum reinforcement.

- Can be mounted to post or wall
- Fittings included
- The bin has a handle for easy emptying
- Holds 50 litre
- The bin is locked with a key to prevent unauthorized removal