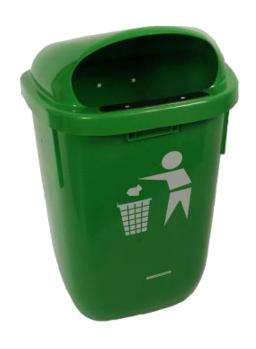

## Garbage can, wall mounted, green, 50 L

SKU: 14051

Waste bin with aluminum reinforcement.

- Can be mounted to post or wall
- Fittings included
- The bin has a handle for easy emptying
- Holds 50 litre
- The bin is locked with a key to prevent unauthorized removal