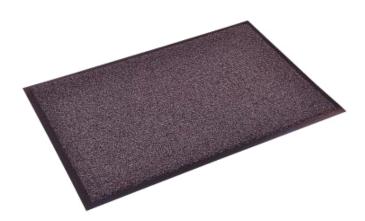

## Multi-Tex® Plus, 200 x 130 cm, grey

SKU: 14218

Quality mat with built-in scraper function, this mat is an outstanding choice for indoor use in heavy traffic areas.. The mat also has a very good absorbency of moisture and dirt.