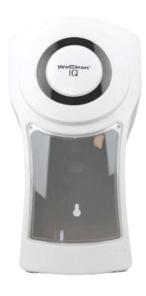

## White cabinet for IQ dosing system, 2,5 liter cans

SKU: 15432

White cabinet for IQ dosing system with transparent front, mounting hose, key, rawl plugs and screws for wall-mounting. The cabinet is intended for 2.5 liter cans with effective high concentrate, which is inserted into the unit, after which the screw cap is removed and the hose is inserted into the can.

- Wall-mounted cabinet for 2.5 liter cans
- Comes with a mounting hose, key, rawl plugs and screws
- Visible concentrate label through the transparent front