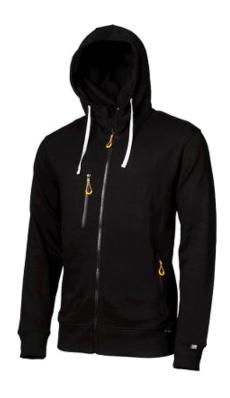

## Worksafe Hoodie, unisex, S, black

SKU: 15835

Hoodie with long zipper at the front and chest pocket and 2 front pockets with zipper. Jersey fabric made of 80% cotton and 20% polyester. Discreet Worksafe print on the back of the shoulder.

- Zipper in front and chest pocket and 2 front pockets with zipper
- Brushed inside, which is nice and comfortable.
- Unisex-model