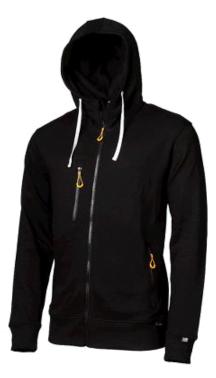

## Worksafe Hoodie, unisex, XL, black

SKU: 15838

Hoodie with long zipper at the front and chest pocket and 2 front pockets with zipper. Jersey fabric made of 80% cotton and 20% polyester. Discreet Worksafe print on the back of the shoulder.

- Zipper in front and chest pocket and 2 front pockets with zipper
- Brushed inside, which is nice and comfortable.
- Unisex-model