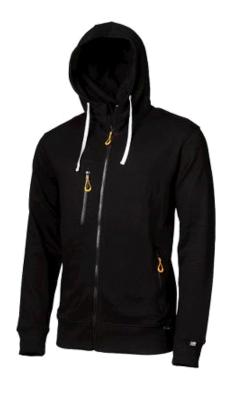

## Worksafe Hoodie, unisex, 3XL, black

SKU: 15840

Hoodie with long zipper at the front and chest pocket and 2 front pockets with zipper. Jersey fabric made of 80% cotton and 20% polyester. Discreet Worksafe print on the back of the shoulder.

- Zipper in front and chest pocket and 2 front pockets with zipper
- Brushed inside, which is nice and comfortable.
- Unisex-model