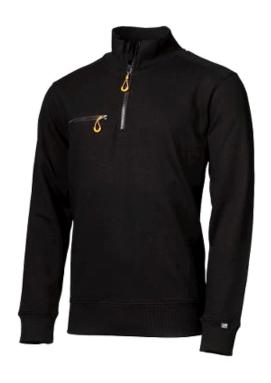

## Worksafe Sweatshirt, Halfzip, Unisex, black, 2XL

SKU: 16795

Sweatshirt with short zipper at the front, chest pocket and 2 front pockets with zipper. Jersey fabric made of 80% cotton and 20% polyester. 2 x 2 rib edges on sleeves and hem. Discreet Worksafe print on the back of the shoulder.

- Unisex
- Brushed inside, which is nice and comfortable