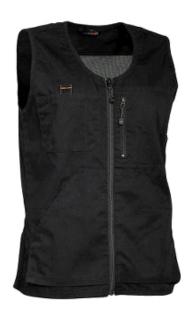

## Worksafe Servicevest, unisex, black, L

SKU: 17025

Multifunctional vest for service professions. The back has comfortable elastic mesh parts that give a more airy feeling, which makes you less warm. The sides also have small mesh sections that provide increased comfort over the hip.

- Two spacious pockets and a small phone pocket
- Waterproof pockets on the back, for example for damp cloths
- TekTwo chest pockets, one with zipper and one with a D-ring for ID