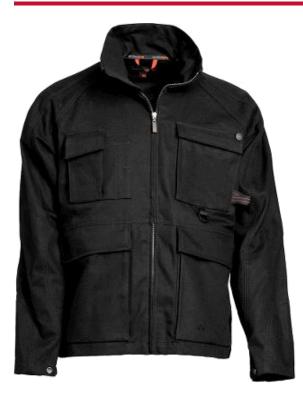

## Worksafe Worker Jacket, XL, black

SKU: 17493

Durable, unlined jacket from Worksafe that is adjustable in sleeves and waist.

- Two front pockets with flap and side pocket
- Two chest pockets, a phone pocket and a pencil pocket
- Pre-bent sleeves with Cordura® reinforcement
- ID card fastening cord (Add ID pocket 40734863 purchased separately)