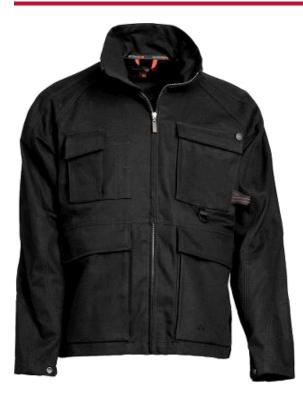

## Worksafe Worker Jacket, 3XL, black

SKU: 17495

Durable, unlined jacket from Worksafe that is adjustable in sleeves and waist.

- Two front pockets with flap and side pocket
- Two chest pockets, a phone pocket and a pencil pocket
- Pre-bent sleeves with Cordura® reinforcement
- ID card fastening cord (Add ID pocket 40734863 purchased separately)