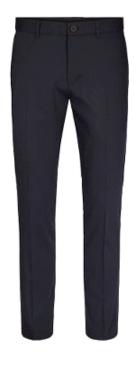

## Classic Men"s trousers, navy, size 49

SKU: 17606

Classic trousers for office environments in a great quality. The exclusive blend of wool, polyester and Lycra® ensures that the trousers retain their smooth and freshly pressed look, regardless of whether you have traveled 10 km or 10,000 km. While the trousers are ideal for travel use, they are also comfortable and usable for both work and festive occasions.

- · Front with knee lining
- Slanted front pockets and two back pockets with button