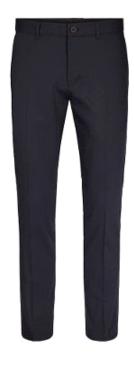

## Classic Men"s trousers, navy, size 51

SKU: 17608

Classic trousers for office environments in a great quality. The exclusive blend of wool, polyester and Lycra® ensures that the trousers retain their smooth and freshly pressed look, regardless of whether you have traveled 10 km or 10,000 km. While the trousers are ideal for travel use, they are also comfortable and usable for both work and festive occasions.

- · Front with knee lining
- Slanted front pockets and two back pockets with button