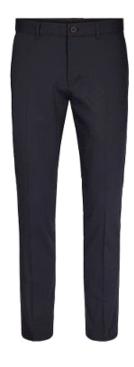

## Classic Men"s trousers, navy, size 55

SKU: 17610

Classic trousers for office environments in a great quality. The exclusive blend of wool, polyester and Lycra® ensures that the trousers retain their smooth and freshly pressed look, regardless of whether you have traveled 10 km or 10,000 km. While the trousers are ideal for travel use, they are also comfortable and usable for both work and festive occasions.

- · Front with knee lining
- Slanted front pockets and two back pockets with button