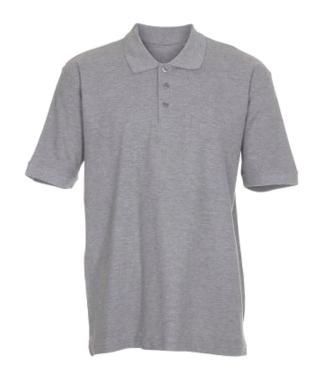

## Stadsing's Polo-shirt, classic, oxford grey, XS

SKU: 17713

Modern polo shirt with classic polo collar and 3 matching buttons. Double stitches and side seams.

- Weight: 210 g / m<sup>2</sup>
- Quality: 100% combed and enzyme washed cotton