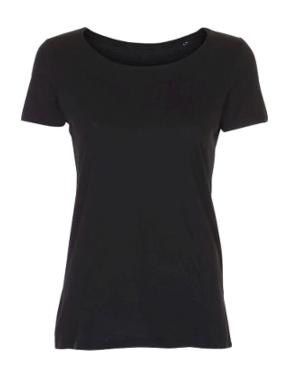

## Stadsing's T-shirt, Lady, classic, black, M

SKU: 17744

The t-shirt is 100% cotton, single jersey 165 g /  $m^2$ . The neck rib is made of 1x1 rib with elastane, the rib is sewn with double stitches and with neck straps. The laying of the sleeves and the bottom is with 7 mm double stitching.

## **Specifications**

| Category          | T-shirts        |
|-------------------|-----------------|
| BrandSymbol       | ETADEING        |
| Environment       | organic         |
| Colour            | ■ Black         |
| Material          | Cotton          |
| Size              | XL              |
| Sex               | Women           |
| Approvals         | BSCI, OEKO-TEX® |
| Washing symbols   |                 |
| Gross weight (kg) | 0.25            |
| Net weight (kg)   | 0.24            |
| Commodity Number  | 61091000        |