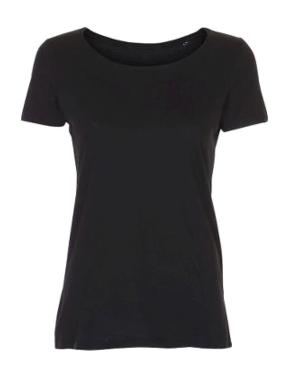

## Stadsing's T-shirt, Lady, classic, black, L

SKU: 17745

The t-shirt is 100% cotton, single jersey 165 g /  $m^2$ . The neck rib is made of 1x1 rib with elastane, the rib is sewn with double stitches and with neck straps. The laying of the sleeves and the bottom is with 7 mm double stitching.