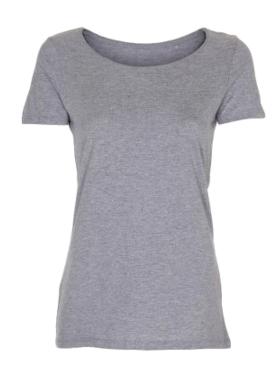

## Stadsing's T-shirt, Lady, classic, oxford grey, 2XL

SKU: 17766

The t-shirt is 100% cotton, single jersey 165 g /  $m^2$ . The neck rib is made of 1x1 rib with elastane, the rib is sewn with double stitches and with neck straps. The laying of the sleeves and the bottom is with 7 mm double stitching.