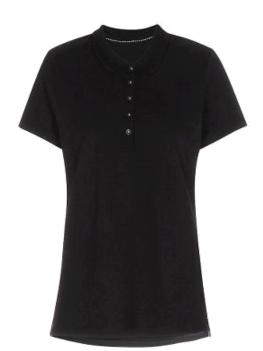

## Stadsing's Stretch Polo Lady, black, XS

SKU: 17781

Modern polo shirt with classic polo collar and 3 matching buttons. Double stitches and side seams.

- Weight: 210 g / m<sup>2</sup>
- Quality: 100% combed and enzyme washed cotton