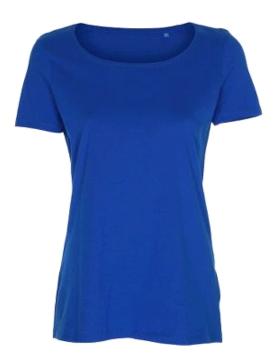

## Stadsing's T-shirt Lady, classic, swedishblue , M

SKU: 17813

The t-shirt is 100% cotton, single jersey 165 g /  $m^2$ . The neck rib is made of 1x1 rib with elastane, the rib is sewn with double stitches and with neck straps. The laying of the sleeves and the bottom is with 7 mm double stitching.

## **Specifications**

| Category          | T-shirts                                                                                                                                                                                         |
|-------------------|--------------------------------------------------------------------------------------------------------------------------------------------------------------------------------------------------|
| BrandSymbol       | STARGING                                                                                                                                                                                         |
| Environment       | organic 🛒                                                                                                                                                                                        |
| Colour            | Blue                                                                                                                                                                                             |
| Material          | Cotton                                                                                                                                                                                           |
| Size              | Μ                                                                                                                                                                                                |
| Sex               | Women                                                                                                                                                                                            |
| Approvals         | BSCI, OEKO-TEX®                                                                                                                                                                                  |
| Washing symbols   | $\boxtimes \boxtimes $ |
| Gross weight (kg) | 0.25                                                                                                                                                                                             |
| Net weight (kg)   | 0.24                                                                                                                                                                                             |
| Commodity Number  | 61091000                                                                                                                                                                                         |