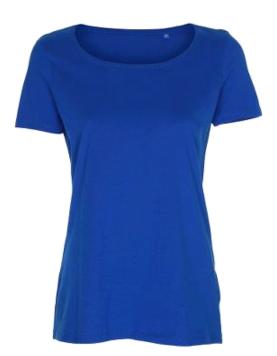

## Stadsing's T-shirt Lady, classic, swedishblue , L

SKU: 17814

The t-shirt is 100% cotton, single jersey 165 g /  $m^2$ . The neck rib is made of 1x1 rib with elastane, the rib is sewn with double stitches and with neck straps. The laying of the sleeves and the bottom is with 7 mm double stitching.