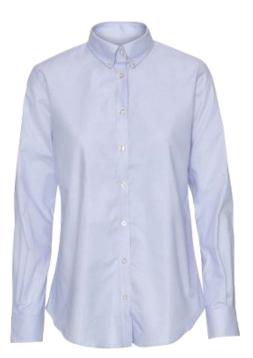

## Stadsing's Women Shirt, Light Blue, 2XL

SKU: 18009

Iron-free work shirt from our own permanent collection. The shirt has a shaped regular feminine fit.

- Very good qualitySlimmer waist