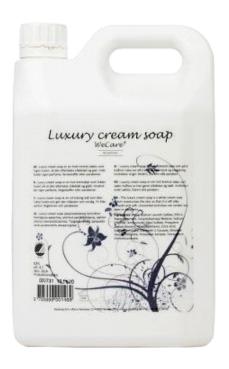

## WeCare® Luxury Creme Soap, Nordic Swan Ecolabel, no perfume, 2.5 L

SKU: 1814

This luxury cream soap is a white cream soap which moisturises the skin so that it is left silky-smooth and soft. Unscented and does not contain any dyes or parabens.